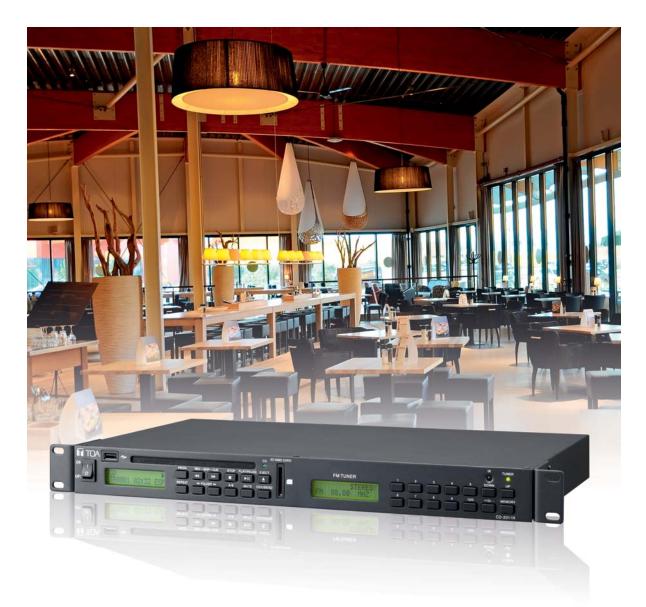

# CD-2011R CD PLAYER

All-in-one player for CD, USB, SD/MMC Card and FM Radio

### CD-2011R CD Player

TOA CD-2011R CD Player is a 1U 19" rack size all-in-one player that is capable of playing various audio sources, such as CD, USB, SD/MMC Card and FM Radio. In CD mode, CD or USB or SD/MMC Card can be selected to play the audio source, while Tuner mode plays FM Radio. The FM radio tuner is able to store up to 30 channels in preset memory. Sleep function of up to 90min is available in Tuner mode. The 3 stereo output terminals (Tuner Out, Priority Out, CD Out) of this player offer flexibility in installation.