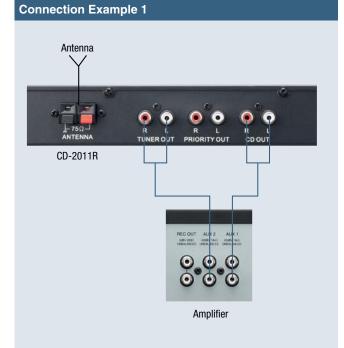

With this connection, Tuner mode and CD mode outputs can be controlled separately.

When there is a limitation in AUX input, Priority Out terminal can be connected so that the output for CD mode and Tuner mode is combined, but in the following priority: CD, USB, SD/MMC Card, FM Radio.