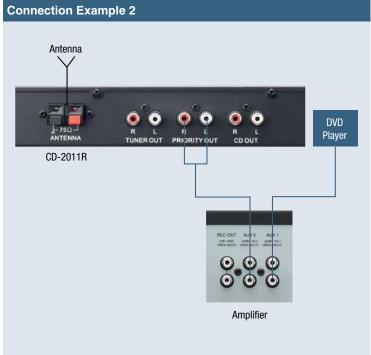

With this connection, Tuner mode and CD mode outputs can be controlled separately.

When there is a limitation in AUX input, Priority Out terminal can be connected so that the output for CD mode and Tuner mode is combined, but in the following priority: CD, USB, SD/MMC Card, FM Radio.